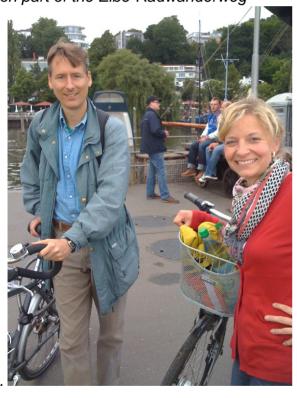

## Buxtehuder Toastmasters' Summer Event 2012

This year's venue of our excursion was the "Restaurant-Schiff Bergedorf" in Hamburg-Neumühlen / Museumshafen Oevelgönne.

Our sportive members went for a bike ride on part of the Elbe-Radwanderweg