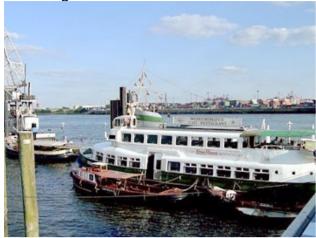

## Buxtehuder Toastmasters' Summer Event 2012

This year's venue of our excursion was the "Restaurant-Schiff Bergedorf" in Hamburg-Neumühlen / Museumshafen Oevelgönne.

Our sportive members went for a bike ride on part of the Elbe-Radwanderweg

Sightseeing tour at Museumshafen Oevelgönne

Finally, we all enjoyed a delicious meal on board of Restaurant-Schiff "Bergedorf"

Stop for a photo at "Alter Schwede" an eratic block (217 tons )on the beach