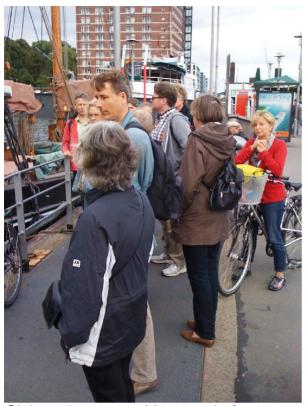

Officials

We took the ferry across the Elbe; from Finkenwerder to Teufelsbrück

But most of us decided to walk from Teufelsbrück to Neumühlen.

Of course, along the river Elbe there is always a lot to see and explore

Sightseeing tour at Museumshafen Oevelgönne

Finally, we all enjoyed a delicious meal on board of Restaurant-Schiff "Bergedorf"

Stop for a photo at "Alter Schwede" an eratic block (217 tons )on the beach