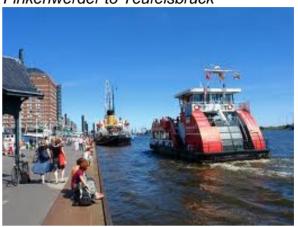

Officials

We took the ferry across the Elbe; from Finkenwerder to Teufelsbrück

But most of us decided to walk from Teufelsbrück to Neumühlen.

Of course, along the river Elbe there is always a lot to see and explore