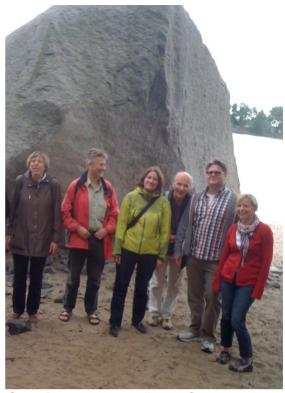

Sightseeing tour at Museumshafen Oevelgönne

Finally, we all enjoyed a delicious meal on board of Restaurant-Schiff "Bergedorf"

Stop for a photo at "Alter Schwede" an eratic block (217 tons )on the beach