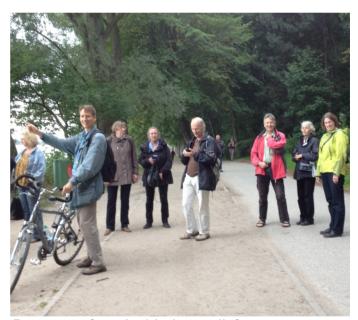

Officials

We took the ferry across the Elbe; from Finkenwerder to Teufelsbrück

But most of us decided to walk from Teufelsbrück to Neumühlen.

Of course, along the river Elbe there is always a lot to see and explore

Sightseeing tour at Museumshafen Oevelgönne

Finally, we all enjoyed a delicious meal on board of Restaurant-Schiff "Bergedorf"

Stop for a photo at "Alter Schwede" an eratic block (217 tons )on the beach