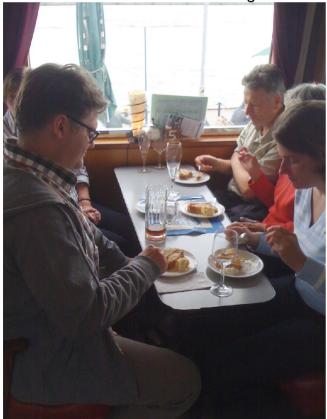

Sightseeing tour at Museumshafen Oevelgönne

Finally, we all enjoyed a delicious meal on board of Restaurant-Schiff "Bergedorf"

Stop for a photo at "Alter Schwede" an eratic block (217 tons )on the beach